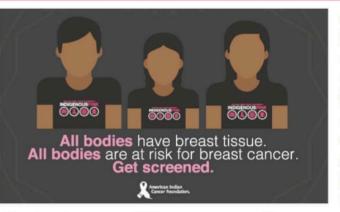

#### BREAST CANCER AWARENESS MONTH October 2024

⊕ americanindiancancer.org f @ ⑧ / AmericanIndianCancer X @AICAF\_Org

#IndigenousPinkDay is on Thursday, October 17! Join AICAF in raising awareness about breast health in Indian Country by wearing pink. Show your support by sharing a photo of yourself in pink on social media using #IndigenousPink. We all play a role in raising awareness of breast health. Let's paint social media pink! #AIIBodiesHaveBreastTissue

#### Did You Know?

- g Breast cancer is the most common cancer found in women.
- Risk Factors: family/personal history of breast cancer, genetic mutation (ex: <u>BRCA1 and BRCA2</u>), smoking, physical inactivity, dense breast tissue, hormone therapy (ex: estrogen, testosterone), getting older, alcohol consumption, reproductive history concerns, obesity, and radiation therapy.
- Breast cancer is the second leading cause of cancer death for Native women.
- 1 in 8 women will get breast cancer in their lifetime.
- 1 in 100 breast cancers diagnosed in the United States are found in men.
- By practicing breast self-awareness and being familiar with how your breasts look and feel, you may notice symptoms such as lumps, pain, or changes in size that may be of concern. These could include changes found during a breast self-exam. You should report any changes that you notice to your doctor or health care provider.
- Clinical breast exam: A clinical breast exam is an examination by a doctor or nurse, who use their hands to feel for lumps or other changes.
- Mammograms can detect breast cancer in its early stages when tumors may be too small to be felt.
- Guidelines for women who have an average risk for developing breast cancer should start screening with a mammogram at the age of 40.