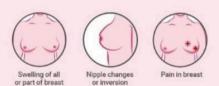

#### Did You Know?

- g Breast cancer is the most common cancer found in women.
- Risk Factors: family/personal history of breast cancer, genetic mutation (ex: <u>BRCA1 and BRCA2</u>), smoking, physical inactivity, dense breast tissue, hormone therapy (ex: estrogen, testosterone), getting older, alcohol consumption, reproductive history concerns, obesity, and radiation therapy.
- Breast cancer is the second leading cause of cancer death for Native women.
- 1 in 8 women will get breast cancer in their lifetime.
- 1 in 100 breast cancers diagnosed in the United States are found in men.
- By practicing breast self-awareness and being familiar with how your breasts look and feel, you may notice symptoms such as lumps, pain, or changes in size that may be of concern. These could include changes found during a breast self-exam. You should report any changes that you notice to your doctor or health care provider.
- Clinical breast exam: A clinical breast exam is an examination by a doctor or nurse, who use their hands to feel for lumps or other changes.
- Mammograms can detect breast cancer in its early stages when tumors may be too small to be felt.
- Guidelines for women who have an average risk for developing breast cancer should start screening with a mammogram at the age of 40.

# Signs & Symptoms of Breast Cancer

For more information visit the American Indian Cancer Foundation 6

6 - Ye:i'