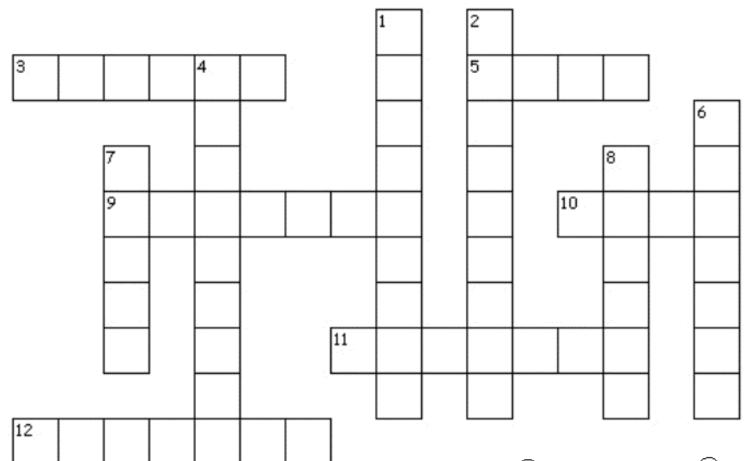

# Mother's Day Crossword

#### Across

- 3. Special meal between breakfast and lunch.
- 5. Tight squeeze.
- 9. Inspiring awe.
- 10. The feeling mom has for her children.
- 11. To help someone grow up.
- 12. A bouquet of these will make mom's day!

#### Down

- 1. Amazing or astonishing.
- 2. Mom's favourite cocoa indulgence.
- 4. To engage in festivities.
- 6. A gift.
- 7. Sweet treats.
- 8. The woman who loves you no matter what!