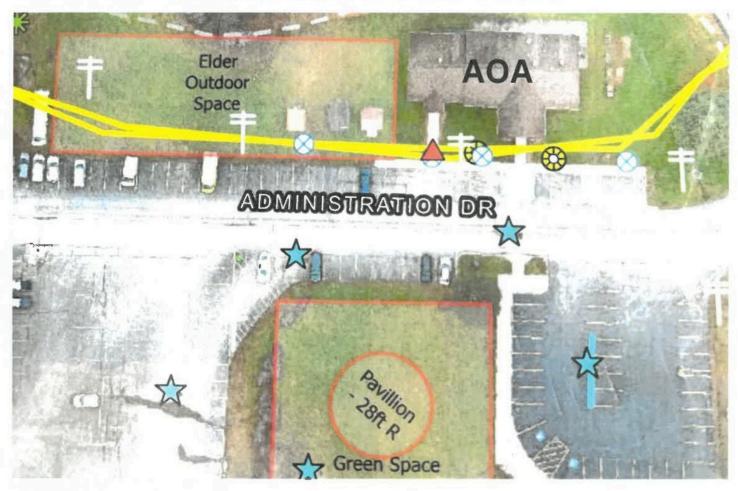

## LOOKING FOR SUGGESTIONS!

Above is a picture of the outdoor space designated for Elders. This is outside the Allegany Elders Center. We are looking for input on how our Elders would like to see the space utilized! Also, Input is welcome on the style of the pavilion that will be across from AOA for public use.

Such as gazebo, grills, square or rectangular, etc. Please take a look and submit your suggestions.

|  |  |     | <del></del> |  |
|--|--|-----|-------------|--|
|  |  |     |             |  |
|  |  |     |             |  |
|  |  |     |             |  |
|  |  | 755 |             |  |
|  |  |     |             |  |
|  |  |     |             |  |