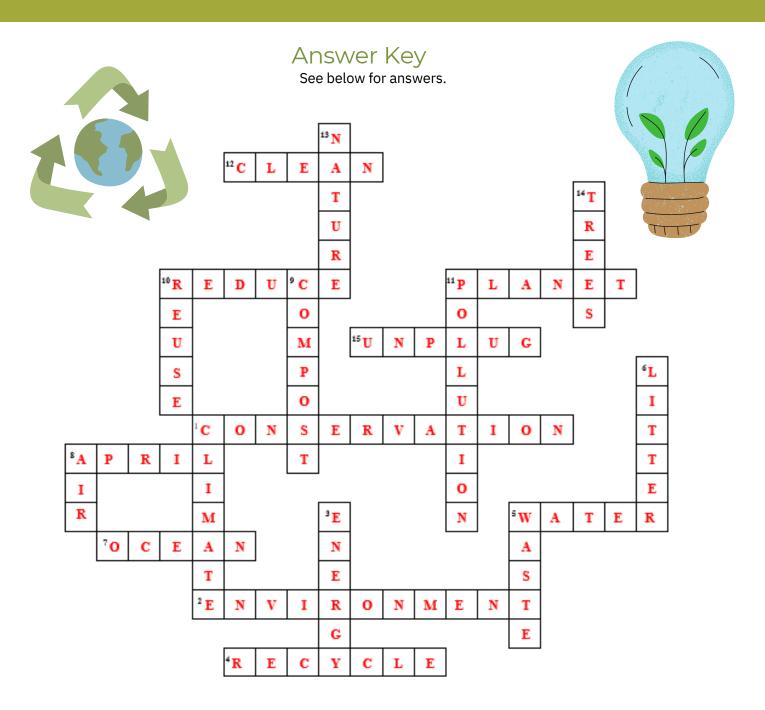

### **Earth Day Crossword Puzzle**

1.protecting things in nature
2.the surroudings around us
4.the act of breaking something down
and making it into something else
5.liquid that makes life on Earth
possible
7.a large body of saltwater
8.the month we celebrate Earth Day

10.the act of using something less
11.Earth is an example of this

12.the opposite of dirty

15.do this to unused electronics

1.average weather conditions in a place 3.the 3 R's help us save \_\_?\_\_ 5.material you cannot use anymore 6.anything that ends up on the ground 8.a gas that helps us breathe 9.a way to use rotten plants again 10.the act of using something again 11.anthing that makes the Earth dirty or unhealthy 13.the physical world and living things that live there

14.these produce oxygen