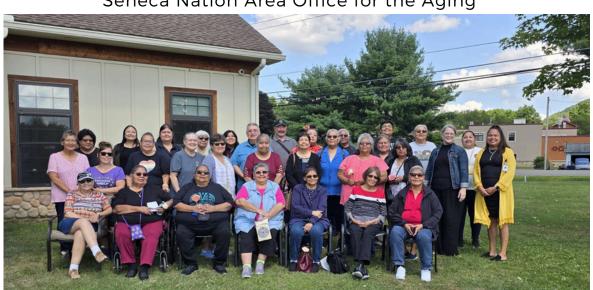

# ELDER LIVING

Seneca Nation Area Office for the Aging

\*Group photo with Gila Indian River Community on their visit\*

# \*Visit from Gala River Indian Community\*

We had 18 Elders and 5 Staff visiting from the Gila River Indian Community.

We had a fun-filled day with lunch and BINGO.
It was a blast!