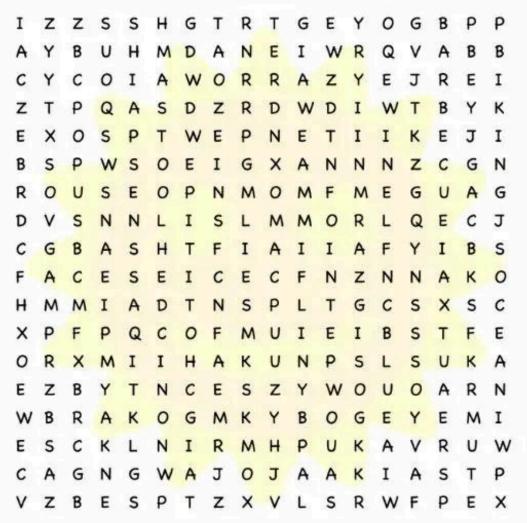

# AUGUST Word Search Puzzle

# Find these words related to the month of August

BOAT KAYAK
GARDEN BARBECUE
CAMPFIRE OCEAN
BIKING CANOE
FLOATIE PICNIC
FISHING BEACH
RIVER ICE (as in ice cream)
AUGUST

SUN
SHADE
VACATION
SWIMSUIT
SWIMMING
POPSICLES
READING

WARM
LAKE
TOWEL
POOL
PARK
CAMPING
SUNSET

The words may be hidden vertically, horizontally or diagonally.