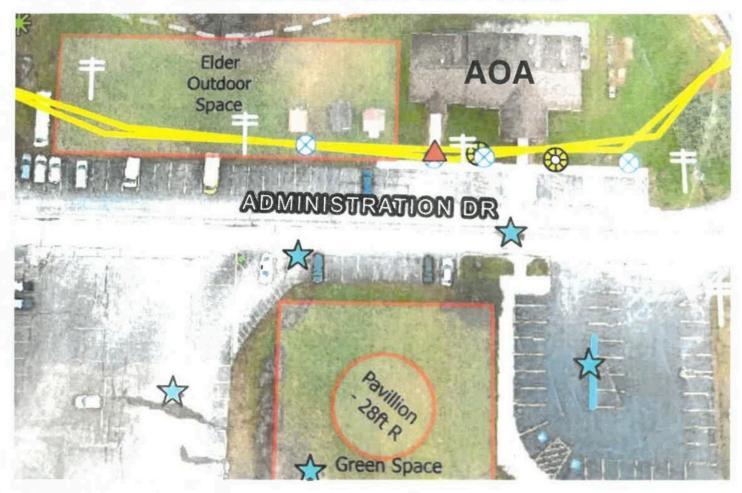

# LOOKING FOR SUGGESTIONS!

Above is a picture of the outdoor space designated for Elders. This is outside the Allegany Elders Center. We are looking for input on how our Elders would like to see the space utilized! Also, Input is welcome on the style of the pavilion that will be across from AOA for public use. Such as gazebo, grills, square or rectangular, etc.

Please take a look and submit your suggestions.

|  | 21 11 20 20 20 20 2 |  |
|--|---------------------|--|
|  |                     |  |
|  |                     |  |
|  |                     |  |
|  |                     |  |
|  |                     |  |
|  |                     |  |
|  |                     |  |
|  |                     |  |